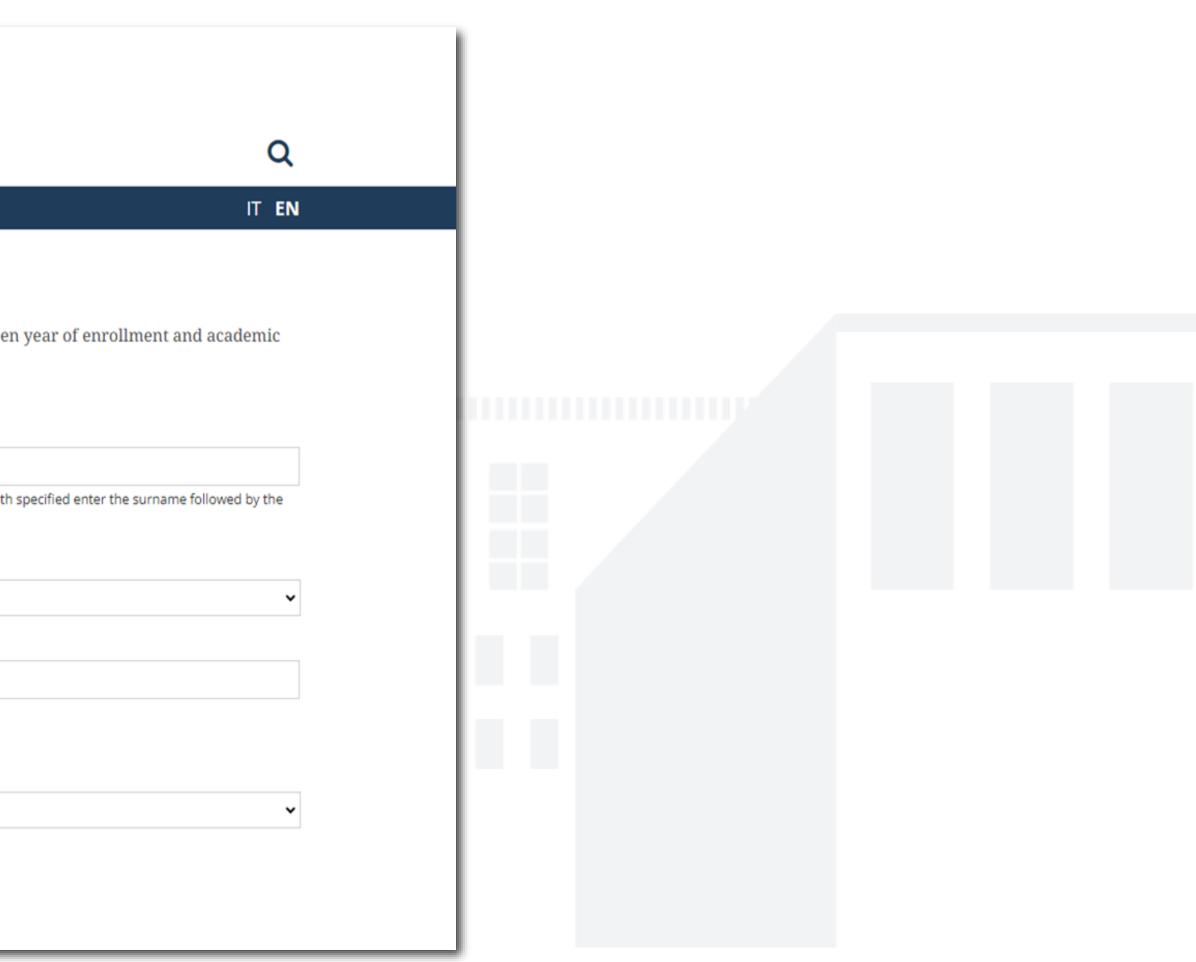

#### Search for a teaching

 $\mathbf{A}$ 

#### Search for a teaching

It is necessary to specify a criterion for at least one of the following fields: teaching, course of study, teacher, and one between year of enrollment and academic year

| Unit *                         | Teacher *                                                     |
|--------------------------------|---------------------------------------------------------------|
| Ex: Calculus                   | Ex: Rossi Mario                                               |
| At least three characters      | At least three characters of the surname/name. If bot<br>name |
| Year of enrolment *            | Academic year *                                               |
| - Choose year -                | ✓ 2023/2024                                                   |
| Department                     | Course *                                                      |
| - Choose department -          | ✓ Start typing                                                |
|                                | C<br>At least three characters                                |
| Subject area                   | Language                                                      |
| Start typing                   | - Choose here -                                               |
| C<br>At least three characters | SUBMIT                                                        |